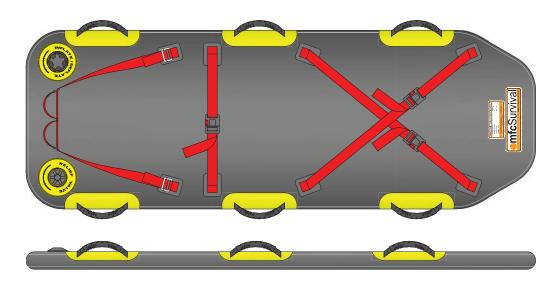

## **DETAIL DRAWING**

## **SUPPLIED WITH**

- Leg & Chest restraining straps
- Foot securing straps
- Carrying handles (x6)
- Rucksack
- 1m delivery hose (for use with 8 bar regulator)
- Repair kit
- Valise