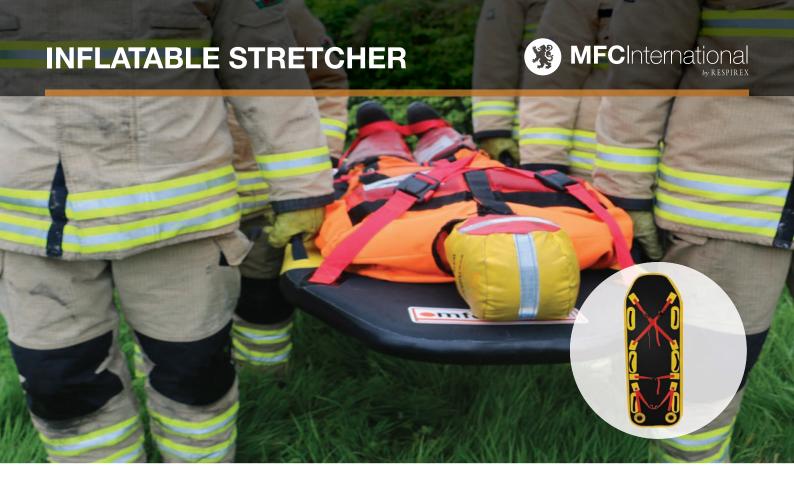

A lightweight inflatable stretcher used to transport causalities in any rescue scenario. The board can be packed down into a small backpack to make it easier for transportation.

The stretcher has been designed so that it is easy carry whilst in use, with three sturdy lifting handles located on either side of the product. The recovery board also has a multi-point quick release restraint harness for securing casualties during transport.

Ideal for casualty recovery in tight or difficult to reach areas its compact size means the stretcher can be easily stowed in a vehicle, boat, helicopter or aircraft.

The stretcher is inflated and deflated by a single valve using a BA cylinder or pump making it both quick and easy to deploy. The stretcher will comfortably accommodate adults up to 198cm (6'6") tall and 150kg (23.5st) in weight.

### **FEATURES**

- · Lightweight and easily portable
- Compact
- Easy to deploy
- Ideal for casualty recovery in tight or difficult to reach areas
- Individuals are secured with a quick release restraint harness
- The recovery board will comfortably accommodate adults up to 198cm (6'6") tall and 150kg (23.5st) in weight.
- Minimal training, servicing and maintenance costs